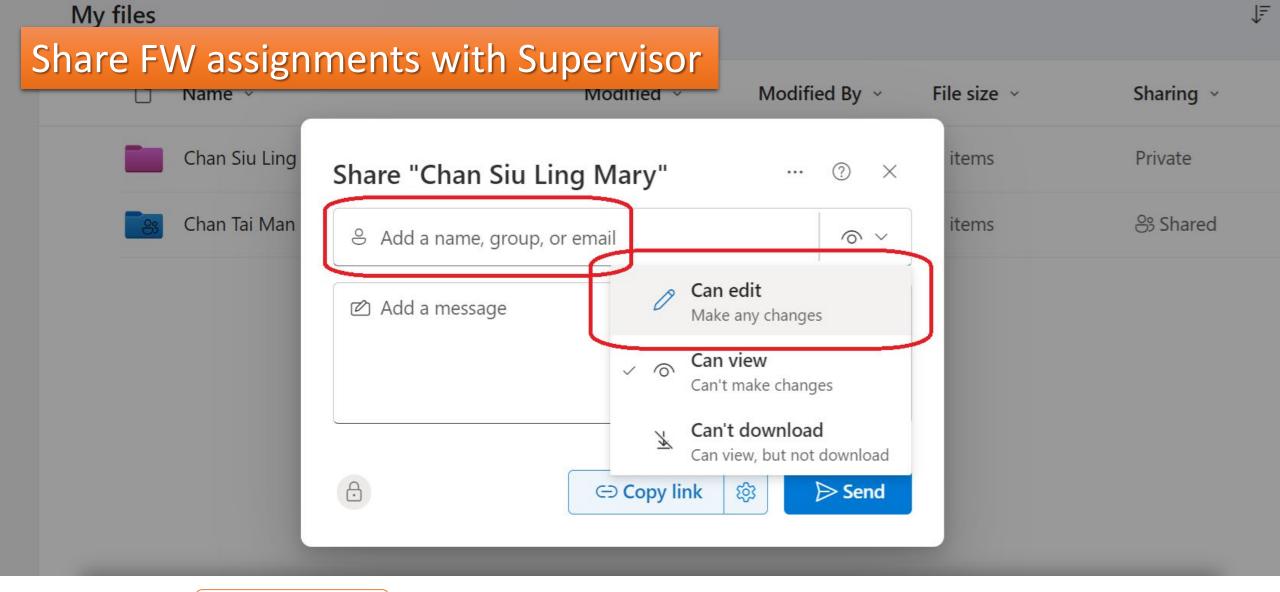

## or Share a Folder via File Explorer

\*if you have installed OneDrive App on your computer.

Enter the Connect email of your supervisor: xxxx@connect.polyu.hk
Choose " // Can edit" and "Send"

Enter the PolyU email of your FW Coordinator and clerical staff: xxxx@polyu.edu.hk
Choose " // Can edit" and "Send"