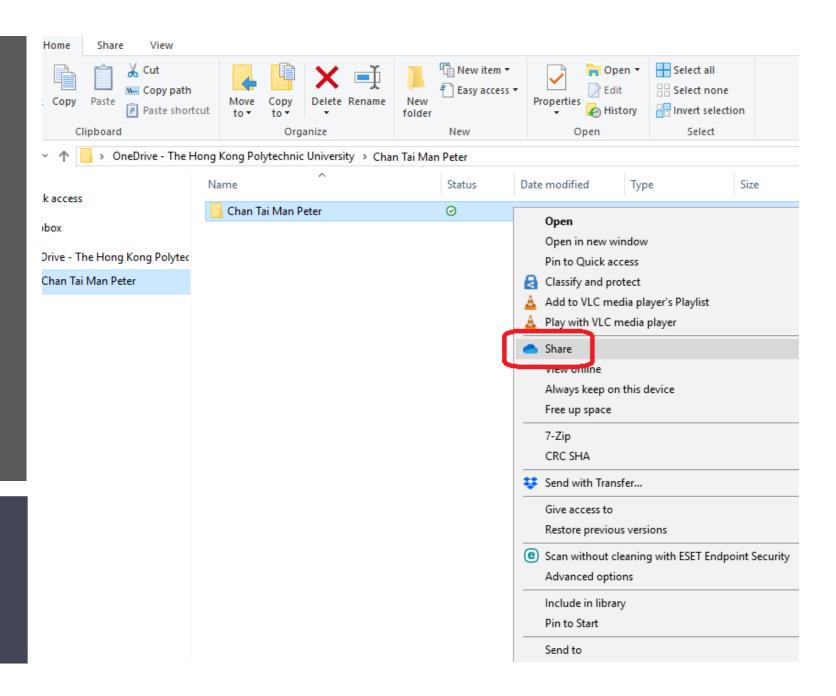

## or Share a Folder via File Explorer

\*if you have installed OneDrive App on your computer.

Enter the Connect email of your supervisor: xxxx@connect.polyu.hk
Choose " // Can edit" and "Send"

Enter the PolyU email of your FW Coordinator and clerical staff: xxxx@polyu.edu.hk
Choose " // Can edit" and "Send"