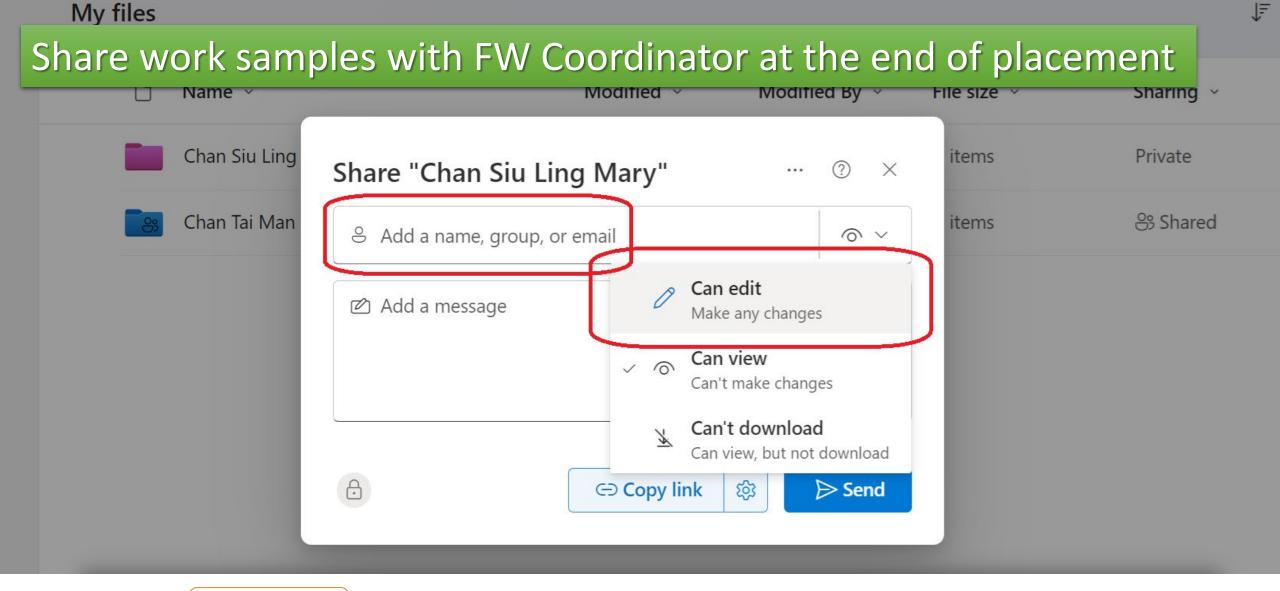

## or Share a Folder via File Explorer

\*if you have installed OneDrive App on your computer.

Enter the Connect email of your supervisor: xxxx@connect.polyu.hk
Choose " // Can edit" and "Send"

Enter the PolyU email of your FW Coordinator and clerical staff: xxxx@polyu.edu.hk
Choose " // Can edit" and "Send"