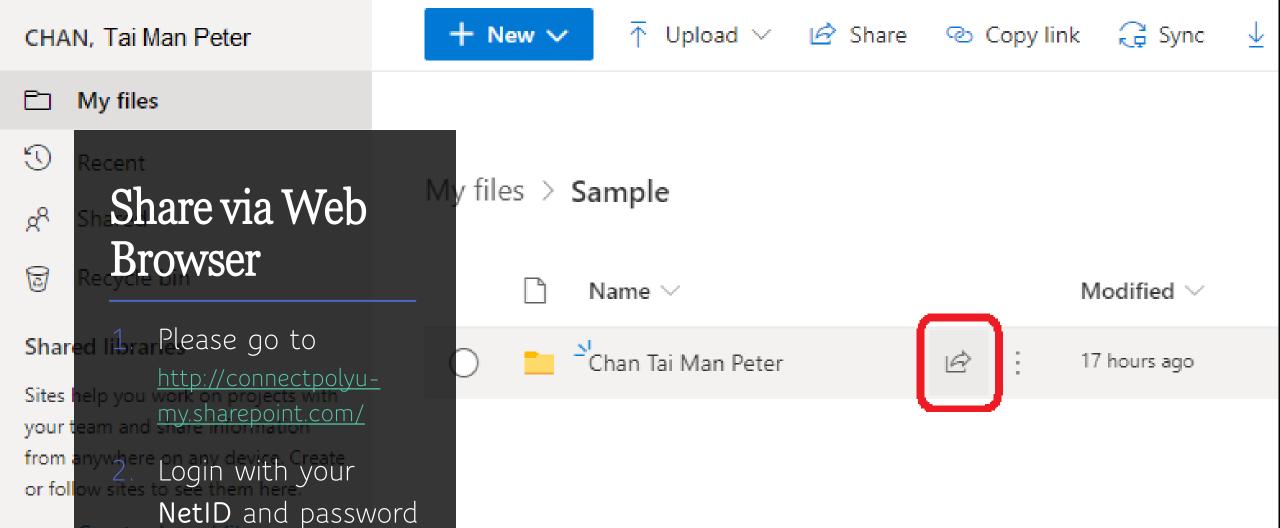

## or Share a Folder via File Explorer

\*if you have installed OneDrive App on your computer.

Enter the Connect email of your supervisor: xxxx@connect.polyu.hk
Choose " // Can edit" and "Send"

Enter the PolyU email of your FW Coordinator and clerical staff: xxxx@polyu.edu.hk
Choose " // Can edit" and "Send"