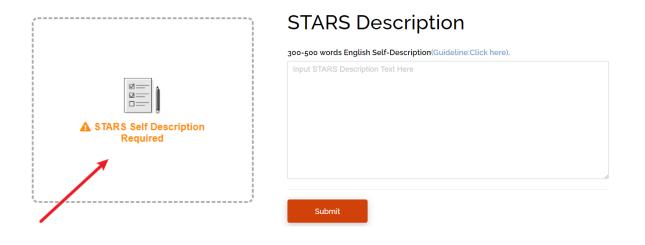

A STARS Self Description

Required

A STARS Referee Required

2. Relevant applicants are required to fill in STARS self-description within 300-500 words in English. Guideline is provided for how to write the self-description.

## A. Completing "Other Experiences and Achievements" Section

1. If you wish to add any competition/activity before submitting your application, please click "+ Add" button beside "Other Experiences and Achievements".