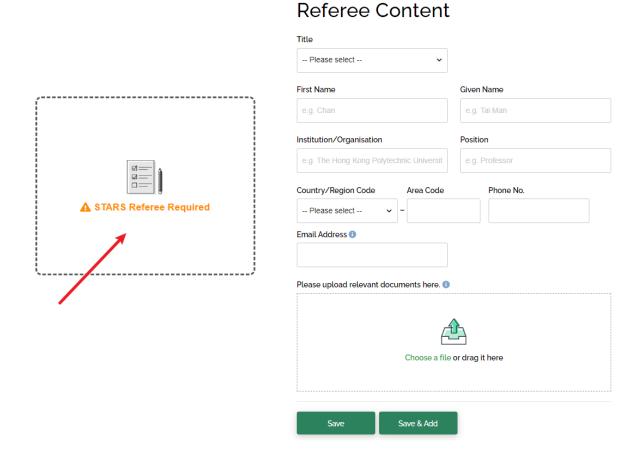

A STARS Self Description

Required

A STARS Referee Required

2. Relevant applicants are required to fill in STARS self-description within 300-500 words in English. Guideline is provided for how to write the self-description.

3. Please enter the corresponding details about the referee and upload reference letter from school or sports-related organization (with signature) for verification purpose.

- 4. Please click "+ Add" button beside "Special Talents Admission and Recognition Scheme (STARS)" if you would like to add more than one referee.
- > Special Talents Admission and Recognition Scheme (STARS)