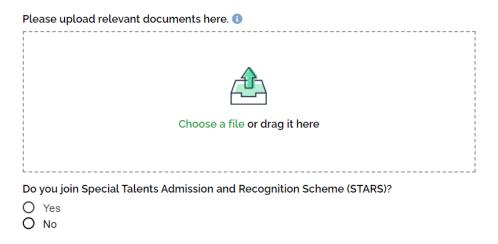

3. Upload awarding certificate of the competition/activity for verification purpose and click "Yes" if you would like to join Special Talents Admission and Recognition Scheme (STARS).

4. If applicants choose "Yes", they should select the relevant STARS area (Select more than one area if appropriate) and input the reference website of the activity.