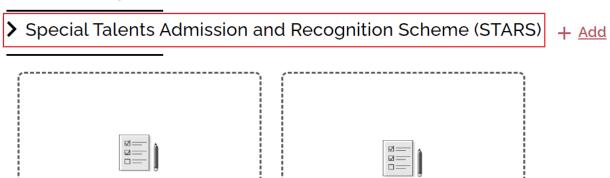

## B. Completing "Special Talents Admission and Recognition Scheme (STARS)" Section

1. For those who have chosen to join Special Talents Admission and Recognition Scheme (STARS), they are also required to complete information at the part under "Other Experiences and Achievements", including (i) STARS self-description and (ii) STARS referee.

3. Please enter the corresponding details about the referee and upload reference letter from school or sports-related organization (with signature) for verification purpose.

- 4. Please click "+ Add" button beside "Special Talents Admission and Recognition Scheme (STARS)" if you would like to add more than one referee.
- > Special Talents Admission and Recognition Scheme (STARS)