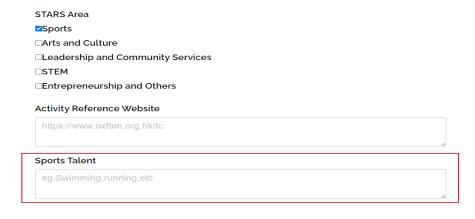

• For those who have chosen "Sports" as the STARS area, they should also fill in "Sports Talent".