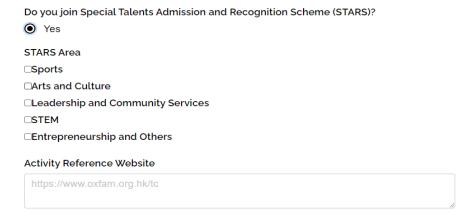

3. Upload awarding certificate of the competition/activity for verification purpose and click "Yes" if you would like to join Special Talents Admission and Recognition Scheme (STARS).

4. If applicants choose "Yes", they should select the relevant STARS area (Select more than one area if appropriate) and input the reference website of the activity.