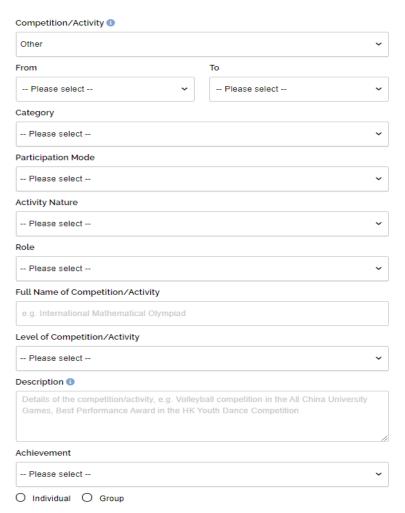

Add Other Information

> Qualification + Add

> Other Experiences and Achievements + Add

Add a competition or activity

- You are allowed to fill in a maximum of 5 records for this part.
- 2. Select the appropriate competition/activity (Please select "Other" if you cannot find from the list provided) and fill in all the information as below.