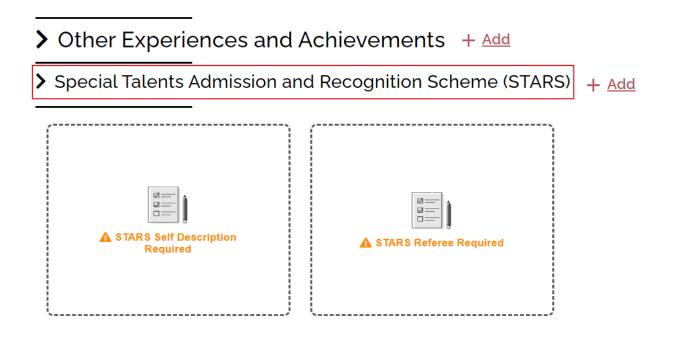

# C. Completing "Special Talents Admission and Recognition Scheme (STARS)" Section

1. For those who have chosen to join Special Talents Admission and Recognition Scheme (STARS), they are also required to complete information at the part under "Other Experiences and Achievements", including (i) STARS self-description and (ii) STARS referee.

#### **Referee Content**

4. Please click "+ Add" button beside "Special Talents Admission and Recognition Scheme (STARS)" if you would like to add more than one referee.

| Special Talents Admission and Recognition Scheme (STARS) | + <u>Add</u> |
|----------------------------------------------------------|--------------|
|----------------------------------------------------------|--------------|