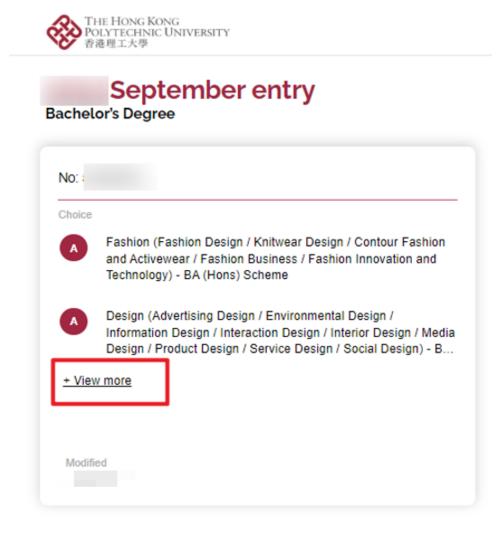

3. Click into "View More" for reviewing your JUPAS Band A choices. STARS applications will only consider your Band A choices in the JUPAS system as of PolyU STARS application deadline.

4. Click "Apply STARS" for application.