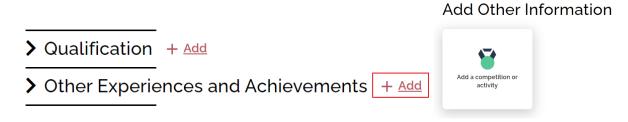

#### **B.** Completing "Other Experiences and Achievements" Section

1. If you wish to add any competition/activity before submitting your application, please click "+ Add" button beside "Other Experiences and Achievements".

• You are allowed to fill in a maximum of 5 records for this part.

2. Select the appropriate competition/activity (Please select "Other" if you cannot find from the list provided) and fill in all the information as below.