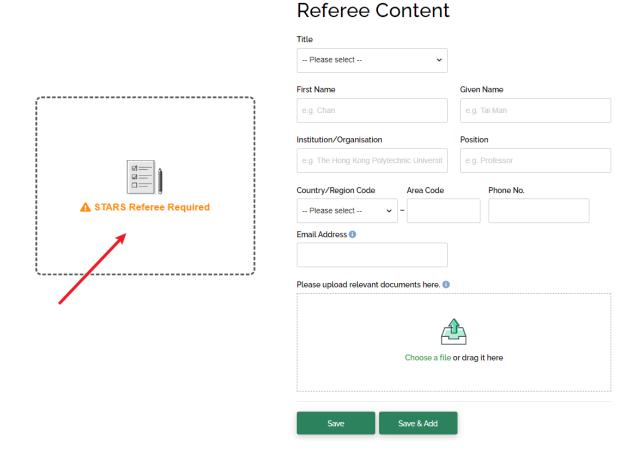

3. Please enter the corresponding details about the referee and upload reference letter from school or sports-related organization (with signature) for verification purpose.

- 4. Please click "+ Add" button beside "Special Talents Admission and Recognition Scheme (STARS)" if you would like to add more than one referee.
- > Special Talents Admission and Recognition Scheme (STARS) + A
  - You are allowed to fill in a maximum of 3 records for this part.