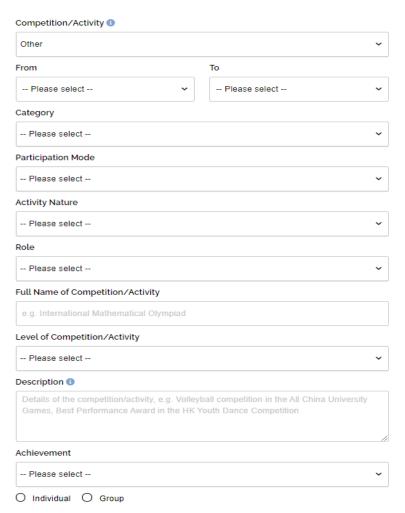

## A. Completing "Other Experiences and Achievements" Section

1. If you wish to add any competition/activity before submitting your application, please click "+ Add" button beside "Other Experiences and Achievements".

Add Other Information

> Qualification + Add

> Other Experiences and Achievements + Add

Add a competition or activity

- You are allowed to fill in a maximum of 5 records for this part.
- 2. Select the appropriate competition/activity (Please select "Other" if you cannot find from the list provided) and fill in all the information as below.