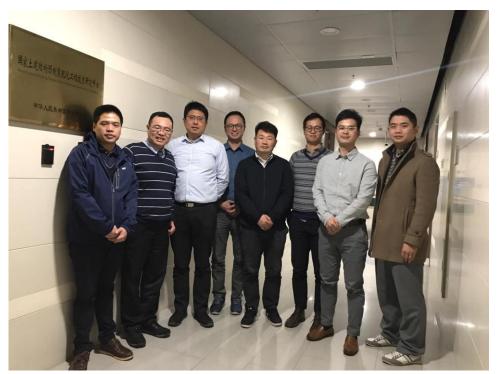

## Meeting at the National Engineering Technology Research Center for Prefabrication Construction in Civil Engineering 2019.01.28-29

During this 2-day visit, Dr. T. M. Chan, Deputy Secretary General of the CNERC together with the delegations from NAMI attended a meeting at the National Engineering Technology Research Center for Prefabrication Construction in Civil Engineering on 28 January 2019. During the meeting, both sides shared their experiences on the current development on the prefabrication technology and modular integrated construction as well as exploited the potential area for collaboration.

From left to right

Mr. Xinkun LU (NAMI)

Dr. Ivan SHAM(NAMI)

Dr. Hai GONG (National Engineering Technology Research Center for Prefabrication Construction in Civil Engineering)

Dr. Tak-Ming CHAN (CNERC)

Dr. Honggang ZHU (NAMI)

Dr. Yanbo WANG (TONGJI)

Dr. Qing LIU (National Engineering Technology Research Center for Prefabrication Construction in Civil Engineering)

Dr Chen CHENG (National Engineering Technology Research Center for Prefabrication Construction in Civil Engineering On the 29<sup>th</sup> January 2019, Dr. Chan and the delegations from NAMI visited the fabrication yard of UTILISED<sup>TM</sup> BUILDING (UB) CHINA. They met up with the General Manager (Mr. Keith XING), Vice General Manager (Mr. Dong LIU) and Mr. Aaron WU (Chief Technical Officer) from the UB China. During the meeting, UB shared their construction experiences in China and overseas. Both sides also shared their experiences and views on modular integrated construction and explored some potential collaborative areas.