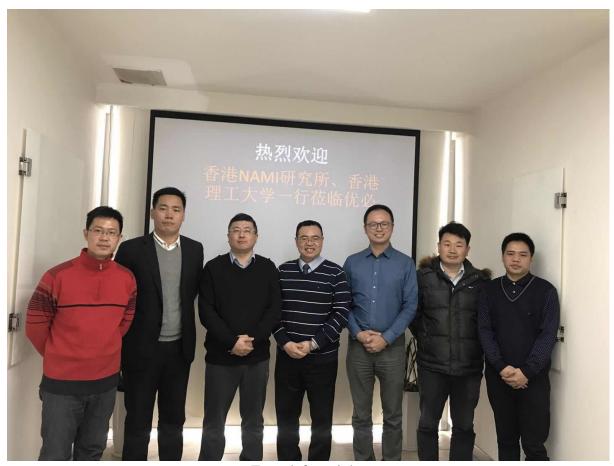

Dr. Yanbo WANG (TONGJI)

Dr. Qing LIU (National Engineering Technology Research Center for Prefabrication Construction in Civil Engineering)

Dr Chen CHENG (National Engineering Technology Research Center for Prefabrication Construction in Civil Engineering On the 29<sup>th</sup> January 2019, Dr. Chan and the delegations from NAMI visited the fabrication yard of UTILISED<sup>TM</sup> BUILDING (UB) CHINA. They met up with the General Manager (Mr. Keith XING), Vice General Manager (Mr. Dong LIU) and Mr. Aaron WU (Chief Technical Officer) from the UB China. During the meeting, UB shared their construction experiences in China and overseas. Both sides also shared their experiences and views on modular integrated construction and explored some potential collaborative areas.

From left to right

Mr. Aaron WU (UB)
Mr. Dong LIU (UB)
Mr. Keith XING (UB)
Dr. Ivan SHAM(NAMI)
Dr. Tak-Ming CHAN (CNERC)
Dr. Honggang ZHU (NAMI)
Mr. Xinkun LU (NAMI)