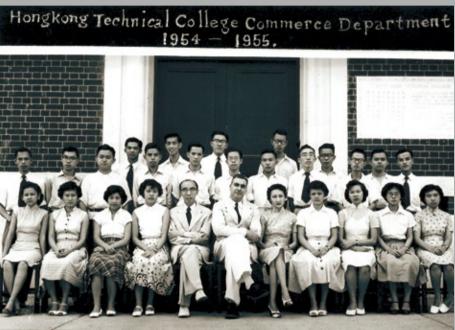

admitting just 70 students into one of the top universities in 過去八十年,理大在學術領域也精進良多,憑藉傑出的專業 Asia and worldwide, with 30,000 students and more than 教育、影響深遠的研究成果和網路龐大的協作關係廣受讚譽。

理大前身香港官立高級工業學院在 1937 年創立時,只開辦了 三個課程:航海無線電操作、機械工程和建築工程,其後課程 的規模與範疇均大幅擴展。時至今天,學院已正名為大學, 轄下六個學院 (Faculty)、兩所學院 (School) 及二十六個教學 In 1937, our predecessor, the Government Trade School, 單位,一共提供逾一百六十多項授課式課程。本校學生及