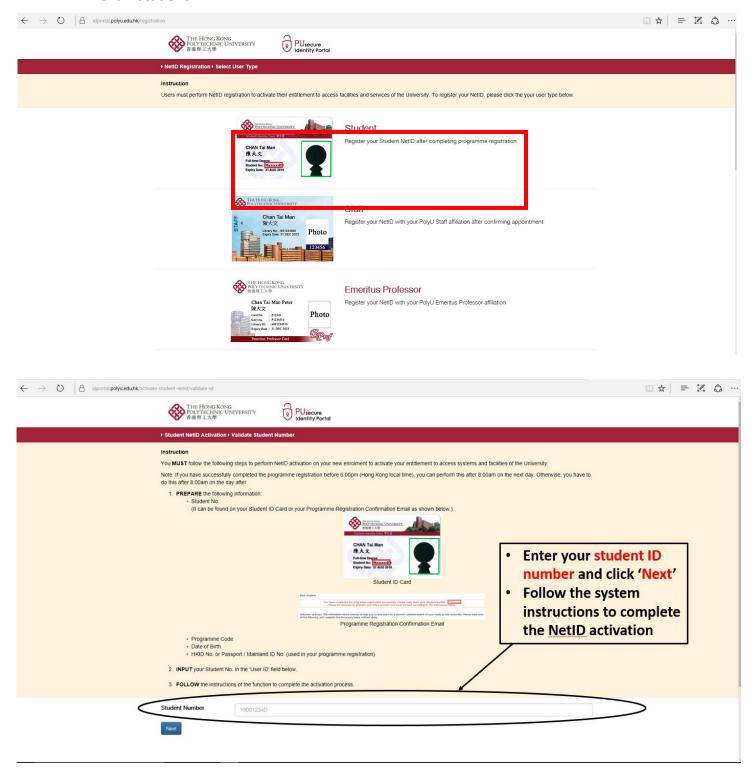

## Click 'Student'.

You can then use your NetID and password to log in PolyU eStudent (<a href="www38.polyu.edu.hk/eStudent/">www38.polyu.edu.hk/eStudent/</a>) and PolyU Connect email (<a href="www.outlook.com/connect.polyu.hk">www.outlook.com/connect.polyu.hk</a>). Your PolyU Connect email address is your **StudentID@connect.polyu.hk** (ie. 19012345X@connect.polyu.hk).