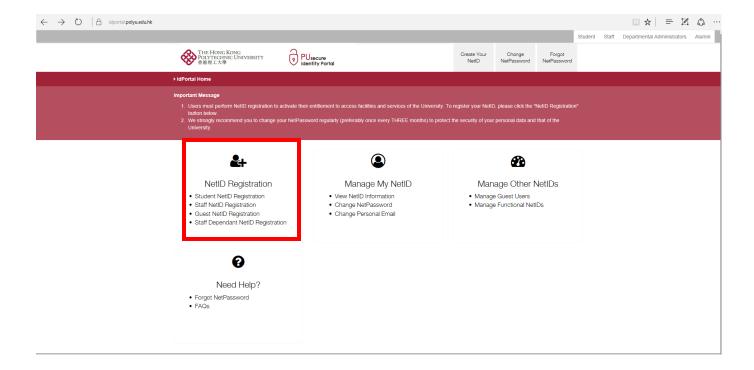

## A. PolyU NetID

Go to <a href="https://idportal.polyu.edu.hk">https://idportal.polyu.edu.hk</a>.

Click 'NetID Registration'.