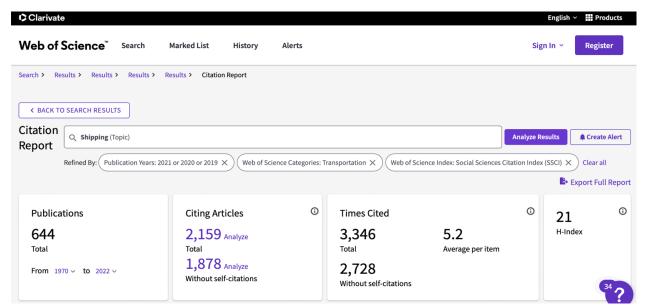

To begin, we conducted a search of the Citation Report in the *ISI Web of Science* to identify shipping-related articles published between 2019 and 2021 under the category of "Transportation". We found that there are 644 such articles as follows: