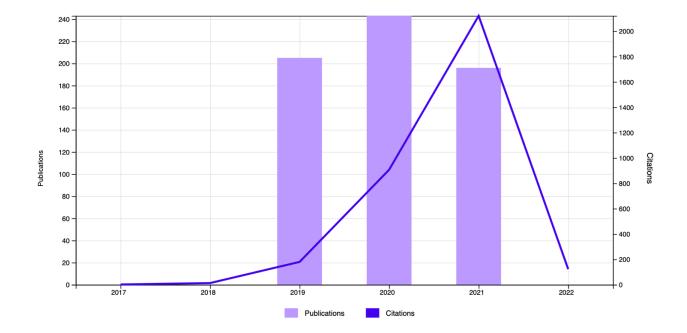

To begin, we conducted a search of the Citation Report in the *ISI Web of Science* to identify shipping-related articles published between 2019 and 2021 under the category of "Transportation". We found that there are 644 such articles as follows: