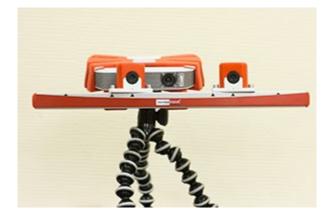

## RangeVision Smart

**Smart** - is a new personal **3D scanner** from **RangeVision**, which is great for objects of different size ~ from 4cm to 1meter. It is compact, easy calibrated and makes accurate and highly detailed scans.

**Smart** contains **2** industrial cameras, that enables to scan with markers for automatically aligning and simplifying the scanning process. The scanner is **easy** to calibrate as it contains no lens.