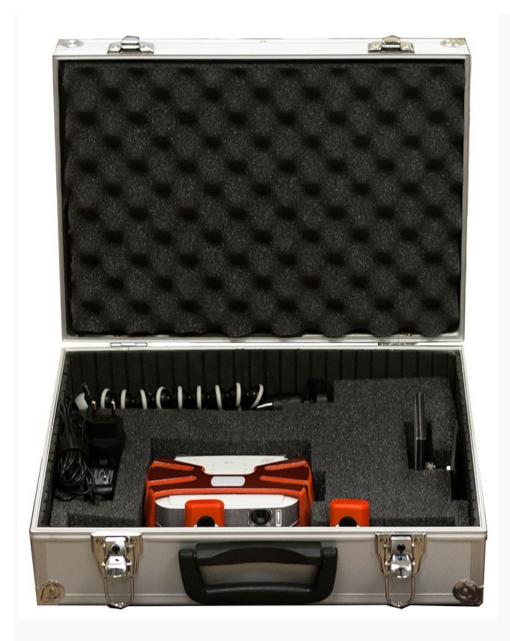

om 4cm to 1meter. It is compact, easy calibrated and makes accurate and highly detailed scans.

**Smart** contains **2** industrial cameras, that enables to scan with markers for automatically aligning and simplifying the scanning process. The scanner is **easy** to calibrate as it contains no lens.

This low-cost solution fits perfectly for a variety of industries such as:

- Design
- Classrooms (Education)
- Small enterprise
- Persons who are keen on 3d printing and 3D scanning Variant colours are available:



Technical details:

| Scanning zones     | [1]         | [2]         | [3]         |
|--------------------|-------------|-------------|-------------|
| Scanning area (mm) | 500x375x375 | 300x225x225 | 150x112x112 |
| 3D resolution (mm) | 0,4мм       | 0,24мм      | 0,12мм      |



A travel case is included.