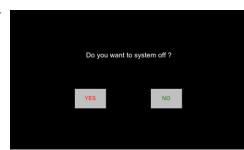

Press icon in

Homepage to enter the

Press icon in Homepage to enter the System Off page

Press the "Yes" icon to turn off the system after use.

If you need any assistance, you can talk to our Learning and Teaching Technology Support direct by pressing the "Helpdesk" button at the intercom panel on the lectern.