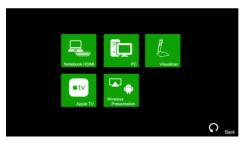

## 2 Selection of AV sources

After warm up, the Homepage will be displayed.

Press desired projector icon

Press the icon to select the AV sources for display.

Press icon in Homepage to enter the Volume Control page