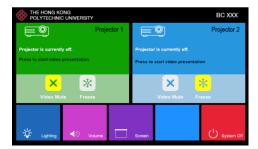

## 1 System ON

Press system on icon on the screen of control panel to turn on the AV system

## 2 Selection of AV sources

After warm up, the Homepage will be displayed.

Press desired projector icon

Press the icon to select the AV sources for display.

Press icon in Homepage to enter the Volume Control page

Press icon in

Homepage to enter the

Press icon in Homepage to enter the System Off page

Press the "Yes" icon to turn off the system after use.

If you need any assistance, you can talk to our Learning and Teaching Technology Support direct by pressing the "Helpdesk" button at the intercom panel on the lectern.