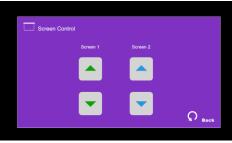

Press icon in

Homepage to enter the

Press icon in Homepage to enter the System Off page

Press the "Yes" icon to turn off the system after use.

If you need any assistance, you can talk to our Learning and Teaching Technology Support direct by pressing the "Helpdesk" button at the intercom panel on the lectern.