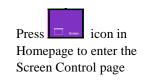

Press icon in

Homepage to enter the

Press icon in Homepage to enter the System Off page

Press the "Yes" icon to turn off the system after use.

If you need any assistance, you can talk to our Learning and Teaching Technology Support direct by pressing the "Helpdesk" button at the intercom panel on the lectern.