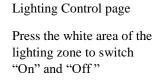

## 2 Selection of AV sources

After warm up, the Homepage will be displayed.

Press desired projector icon

Press the icon to select the AV sources for display.

Press icon in Homepage to enter the Volume Control page