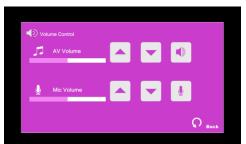

## 2 Selection of AV sources

After warm up, the Homepage will be displayed.

Press desired projector icon

Press the icon to select the AV sources for display.

Press icon in Homepage to enter the Volume Control page

Press icon in

Homepage to enter the

Press icon in Homepage to enter the System Off page

Press the "Yes" icon to turn off the system after use.

If you need any assistance, you can talk to our Learning and Teaching Technology Support direct by pressing the "Helpdesk" button at the intercom panel on the lectern.