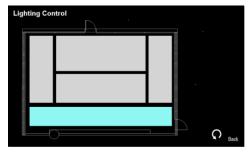

Press icon in

Homepage to enter the

Press icon in Homepage to enter the System Off page

Press the "Yes" icon to turn off the system after use.

If you need any assistance, you can talk to our Learning and Teaching Technology Support direct by pressing the "Helpdesk" button at the intercom panel on the lectern.