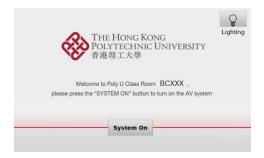

## 1 System ON

Press system on icon on the screen of control panel to turn on the AV system