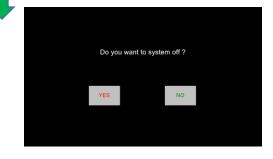

Press icon in
Homepage to enter the
Lighting Control page

Press the white area of the lighting zone to switch "On" and "Off"

Press the "Yes" icon to turn off the system after use.

If you need any assistance, you can talk to our Learning and Teaching Technology Support direct by pressing the "Helpdesk" button at the intercom panel on the lectern.