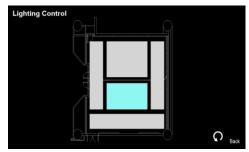

Press icon in
Homepage to enter the
Lighting Control page

Press the white area of the lighting zone to switch "On" and "Off"

Press the "Yes" icon to turn off the system after use.

If you need any assistance, you can talk to our Learning and Teaching Technology Support direct by pressing the "Helpdesk" button at the intercom panel on the lectern.