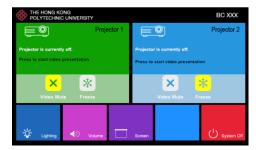

## 2 Selection of AV sources

After warm up, the Homepage will be displayed.

Press desired projector icon

Press the icon to select the AV sources for display.

Press icon in Homepage to enter the Volume Control page