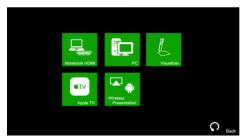

## 2 Selection of AV sources

After warm up, the Homepage will be displayed.

Press desired projector icon

Press the icon to select the AV sources for display.

Press icon in Homepage to enter the Volume Control page