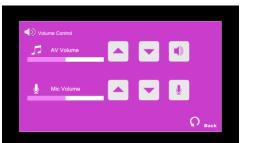

## 2 Selection of AV sources

After warm up, the Homepage will be displayed.

Press desired projector icon

Press the icon to select the AV sources for display.

Press icon in Homepage to enter the Volume Control page