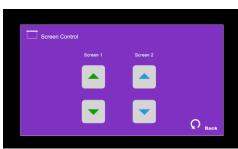

## The operation guide of AV system (Rm BC203)

## 1 System ON



Press system on icon on the screen of control panel to turn on the AV system

## 2 Selection of AV sources



After warm up, the Homepage will be displayed.

Press desired projector icon



Press the icon to select the AV sources for display.





Press icon in Homepage to enter the Volume Control page







Press icon in
Homepage to enter the
Lighting Control page

Press the white area of the lighting zone to switch "On" and "Off"





Press the "Yes" icon to turn off the system after use.

If you need any assistance, you can talk to our Learning and Teaching Technology Support direct by pressing the "Helpdesk" button at the intercom panel on the lectern.

Alternatively, you can call LTTS on extension no. 6302