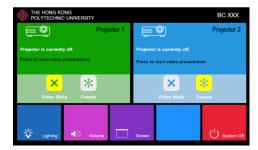

## 2 Selection of AV sources

After warm up, the Homepage will be displayed.

Press desired projector icon

Press the icon to select the AV sources for display.

Press icon in Homepage to enter the Volume Control page