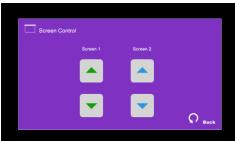

## The operation guide of AV system (Rm BC301, BC303)

## 1 System ON



Press system on icon on the screen of control panel to turn on the AV system

## 2 Selection of AV sources



After warm up, the Homepage will be displayed.

Press desired projector icon



Press the icon to select the AV sources for display.





Press icon in Homepage to enter the Volume Control page







Press icon in
Homepage to enter the
Lighting Control page

Press the white area of the lighting zone to switch "On" and "Off"





Press the "Yes" icon to turn off the system after use.

If you need any assistance, you can talk to our Learning and Teaching Technology Support direct by pressing the "Helpdesk" button at the intercom panel on the lectern.

Alternatively, you can call LTTS on extension no. 6302