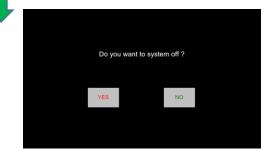

Press icon in
Homepage to enter the
Lighting Control page

Press the white area of the lighting zone to switch "On" and "Off"

Press the "Yes" icon to turn off the system after use.

If you need any assistance, you can talk to our Learning and Teaching Technology Support direct by pressing the "Helpdesk" button at the intercom panel on the lectern.