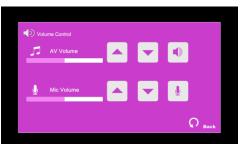

## 2 Selection of AV sources

After warm up, the Homepage will be displayed.

Press desired projector icon

Press the icon to select the AV sources for display.

Press icon in Homepage to enter the Volume Control page