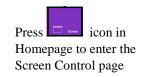

Press icon in
Homepage to enter the
Lighting Control page

Press the white area of the lighting zone to switch "On" and "Off"

Press the "Yes" icon to turn off the system after use.

If you need any assistance, you can talk to our Learning and Teaching Technology Support direct by pressing the "Helpdesk" button at the intercom panel on the lectern.