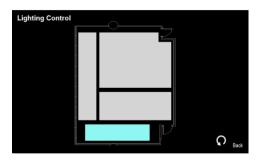

Press icon in
Homepage to enter the
Lighting Control page

Press the white area of the lighting zone to switch "On" and "Off"

Press the "Yes" icon to turn off the system after use.

If you need any assistance, you can talk to our Learning and Teaching Technology Support direct by pressing the "Helpdesk" button at the intercom panel on the lectern.