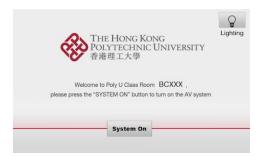

## 1 System ON

Press system on icon on the screen of control panel to turn on the AV system