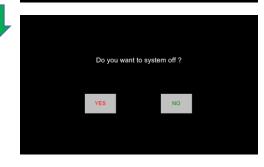

Press icon in
Homepage to enter the
Lighting Control page

Press the white area of the lighting zone to switch "On" and "Off"

Press the "Yes" icon to turn off the system after use.

If you need any assistance, you can talk to our Learning and Teaching Technology Support direct by pressing the "Helpdesk" button at the intercom panel on the lectern.