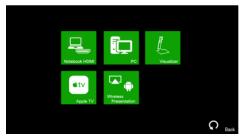

## 2 Selection of AV sources

After warm up, the Homepage will be displayed.

Press desired projector icon

Press the icon to select the AV sources for display.

Press icon in Homepage to enter the Volume Control page