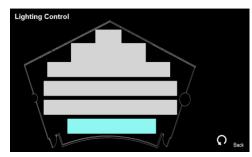

Press icon in
Homepage to enter the
Lighting Control page

Press the white area of the lighting zone to switch "On" and "Off"

Press the "Yes" icon to turn off the system after use.

If you need any assistance, you can talk to our Learning and Teaching Technology Support direct by pressing the "Helpdesk" button at the intercom panel on the lectern.