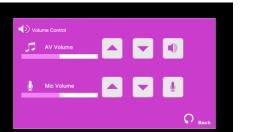

## 2 Selection of AV sources

After warm up, the Homepage will be displayed.

Press desired projector icon

Press the icon to select the AV sources for display.

Press icon in Homepage to enter the Volume Control page