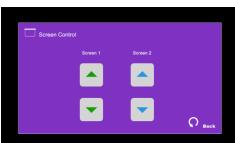

## 2 Selection of AV sources

After warm up, the Homepage will be displayed.

Press desired projector icon

Press the icon to select the AV sources for display.

Press icon in Homepage to enter the Volume Control page