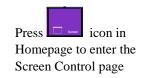

## 2 Selection of AV sources

After warm up, the Homepage will be displayed.

Press desired projector icon

Press the icon to select the AV sources for display.

Press icon in Homepage to enter the Volume Control page