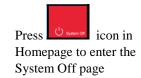

Press icon in
Homepage to enter the
Lighting Control page

Press the white area of the lighting zone to switch "On" and "Off"

Press the "Yes" icon to turn off the system after use.

If you need any assistance, you can talk to our Learning and Teaching Technology Support direct by pressing the "Helpdesk" button at the intercom panel on the lectern.