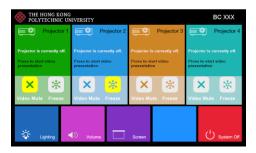

## 1 System ON

Press system on icon on the screen of control panel to turn on the AV system

## 2 Selection of AV sources

After warm up, the Homepage will be displayed.

Press desired projector icon

Press the icon to select the AV sources for display.

Press icon in Homepage to enter the Volume Control page

Press icon in
Homepage to enter the
Lighting Control page

Press the white area of the lighting zone to switch "On" and "Off"

Press the "Yes" icon to turn off the system after use.

If you need any assistance, you can talk to our Learning and Teaching Technology Support direct by pressing the "Helpdesk" button at the intercom panel on the lectern.