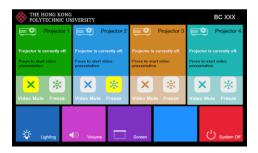

## 2 Selection of AV sources

After warm up, the Homepage will be displayed.

Press desired projector icon

Press the icon to select the AV sources for display.

Press icon in Homepage to enter the Volume Control page