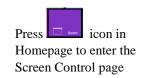

## The operation guide of AV system (Rm BC304, BC305)

## 1 System ON



Press system on icon on the screen of control panel to turn on the AV system

## 2 Selection of AV sources



After warm up, the Homepage will be displayed.

Press desired projector icon



Press the icon to select the AV sources for display.





Press icon in Homepage to enter the Volume Control page







Press icon in
Homepage to enter the
Lighting Control page

Press the white area of the lighting zone to switch "On" and "Off"





Press the "Yes" icon to turn off the system after use.

If you need any assistance, you can talk to our Learning and Teaching Technology Support direct by pressing the "Helpdesk" button at the intercom panel on the lectern.

Alternatively, you can call LTTS on extension no. 6302