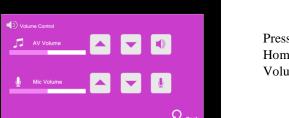

## 2 Selection of AV sources

After warm up, the Homepage will be displayed.

Press desired projector icon

Press the icon to select the AV sources for display.

Press icon in Homepage to enter the Volume Control page