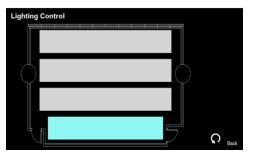

Press icon in
Homepage to enter the
Lighting Control page

Press the white area of the lighting zone to switch "On" and "Off"

Press the "Yes" icon to turn off the system after use.

If you need any assistance, you can talk to our Learning and Teaching Technology Support direct by pressing the "Helpdesk" button at the intercom panel on the lectern.