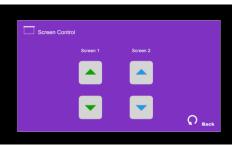

## The operation guide of AV system (Rm BC304, BC305)

## 1 System ON



Press system on icon on the screen of control panel to turn on the AV system

## 2 Selection of AV sources



After warm up, the Homepage will be displayed.

Press desired projector icon



Press the icon to select the AV sources for display.





Press icon in Homepage to enter the Volume Control page







Press icon in
Homepage to enter the
Lighting Control page

Press the white area of the lighting zone to switch "On" and "Off"





Press the "Yes" icon to turn off the system after use.

If you need any assistance, you can talk to our Learning and Teaching Technology Support direct by pressing the "Helpdesk" button at the intercom panel on the lectern.

Alternatively, you can call LTTS on extension no. 6302