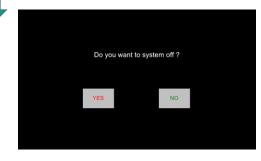

Press icon in
Homepage to enter the
Lighting Control page

Press the white area of the lighting zone to switch "On" and "Off"

Press the "Yes" icon to turn off the system after use.

If you need any assistance, you can talk to our Learning and Teaching Technology Support direct by pressing the "Helpdesk" button at the intercom panel on the lectern.