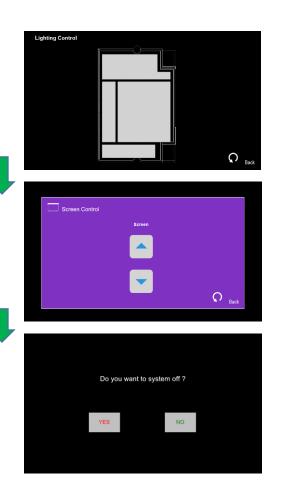

Press icon in Homepage to enter the Volume Control page

Press icon in Homepage to enter the Lighting Control page

Press the white area of the lighting zone to switch "On" and "Off"

Press the "Yes" icon to turn off the system after use.