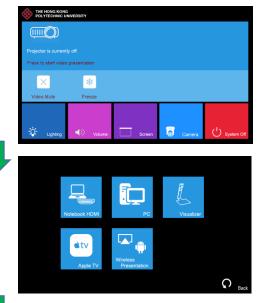

## The operation guide of AV system (Rm DE401)

1 System ON

2 Selection of AV sources

After warm up, the Homepage will be displayed.

Press the projector icon to turn on the projector.

Press the icon to select the AV sources for display.

Press icon in Homepage to enter the Volume Control page

Press icon in Homepage to enter the Lighting Control page

Press the white area of the lighting zone to switch "On" and "Off"

Press the "Yes" icon to turn off the system after use.