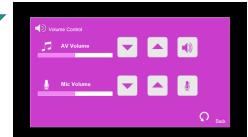

Press icon in Homepage to enter the Volume Control page

Press icon in Homepage to enter the Lighting Control page

Press the white area of the lighting zone to switch "On" and "Off"

Press the "Yes" icon to turn off the system after use.