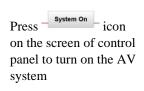

## The operation guide of AV system (Rm DE401)

1 System ON

2 Selection of AV sources

After warm up, the Homepage will be displayed.

Press the projector icon to turn on the projector.

Press the icon to select the AV sources for display.