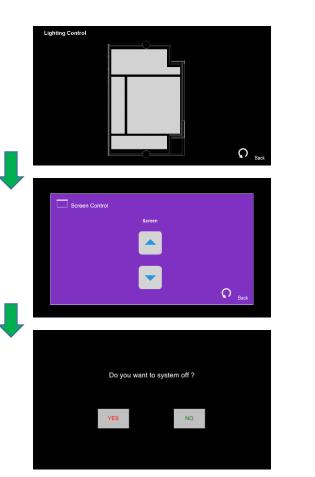

Press **G** Back to return to Homepage

Press icon in Homepage to enter the Volume Control page

Press icon in Homepage to enter the Lighting Control page

Press the white area of the lighting zone to switch "On" and "Off"

Press the "Yes" icon to turn off the system after use.

If you need any assistance, you can talk to our Learning and Teaching Technology Support direct by pressing the "Helpdesk" button at the intercom panel on the lectern.