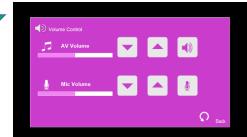

Press **G** Back to return to Homepage

Press icon in Homepage to enter the Volume Control page

Press icon in Homepage to enter the Lighting Control page

Press the white area of the lighting zone to switch "On" and "Off"