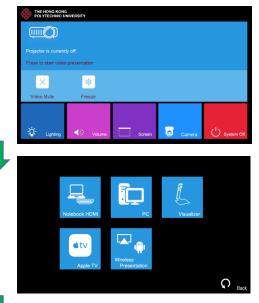

## The operation guide of AV system (Rm DE402)

1 System ON

2 Selection of AV sources

After warm up, the Homepage will be displayed.

Press the projector icon to turn on the projector.

Press the icon to select the AV sources for display.

Press **G** Back to return to Homepage

Press icon in Homepage to enter the Volume Control page

Press icon in Homepage to enter the Lighting Control page

Press the white area of the lighting zone to switch "On" and "Off"