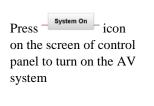

## The operation guide of AV system (Rm DE402)

1 System ON

2 Selection of AV sources

After warm up, the Homepage will be displayed.

Press the projector icon to turn on the projector.

Press the icon to select the AV sources for display.