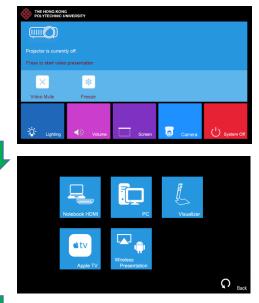

## The operation guide of AV system (Rm DE403)

1 System ON

2 Selection of AV sources

After warm up, the Homepage will be displayed.

Press the projector icon to turn on the projector.

Press the icon to select the AV sources for display.

Press **G** Back to return to Homepage

Press icon in Homepage to enter the Volume Control page

Press \* unities icon in Homepage to enter the Lighting Control page

Press the white area of the lighting zone to switch "On" and "Off"