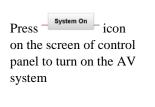

## The operation guide of AV system (Rm DE403)

1 System ON

2 Selection of AV sources

After warm up, the Homepage will be displayed.

Press the projector icon to turn on the projector.

Press the icon to select the AV sources for display.