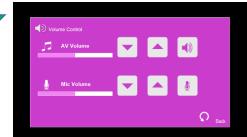

Press **G** Back to return to Homepage

Press icon in Homepage to enter the Volume Control page

Press \* unities icon in Homepage to enter the Lighting Control page

Press the white area of the lighting zone to switch "On" and "Off"