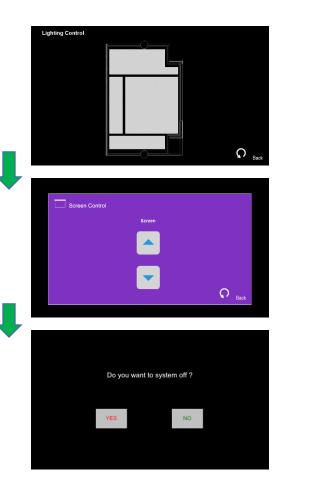

Press **G** Back to return to Homepage

Press icon in Homepage to enter the Volume Control page

Press \* unities icon in Homepage to enter the Lighting Control page

Press the white area of the lighting zone to switch "On" and "Off"

Press the "Yes" icon to turn off the system after use.

If you need any assistance, you can talk to our Learning and Teaching Technology Support direct by pressing the "Helpdesk" button at the intercom panel on the lectern.