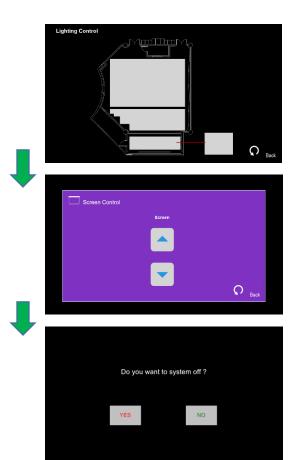

Press icon in
Homepage to enter the
Lighting Control page

Press the white area of the lighting zone to switch "On" and "Off"

Press the "Yes" icon to turn off the system after use.

If you need any assistance, you can talk to our Learning and Teaching Technology Support direct by pressing the "Helpdesk" button at the intercom panel on the lectern.