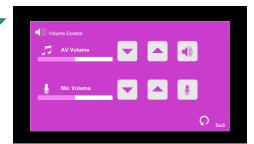

## 2 Selection of AV sources

After warm up, the Homepage will be displayed.

Press the projector icon to turn on the projector.

Press the icon to select the AV sources for display.

Press icon in
Homepage to enter the
Volume Control page