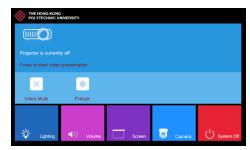

## 1 System ON

Press system on icon on the screen of control panel to turn on the AV system

## 2 Selection of AV sources

After warm up, the Homepage will be displayed.

Press the projector icon to turn on the projector.

Press the icon to select the AV sources for display.

Press icon in
Homepage to enter the
Volume Control page