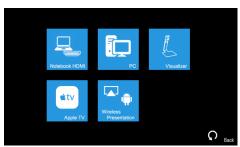

## 2 Selection of AV sources

After warm up, the Homepage will be displayed.

Press the projector icon to turn on the projector.

Press the icon to select the AV sources for display.

Press icon in
Homepage to enter the
Volume Control page