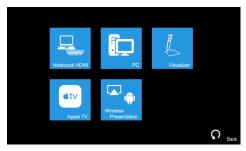

## 2 Selection of AV sources

After warm up, the Homepage will be displayed.

Press the projector icon to turn on the projector.

Press the icon to select the AV sources for display.

Press G Back to return to Homepage