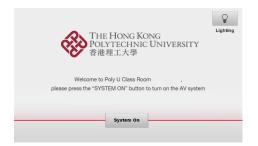

## 1 System ON

Press system on icon on the screen of control panel to turn on the AV system