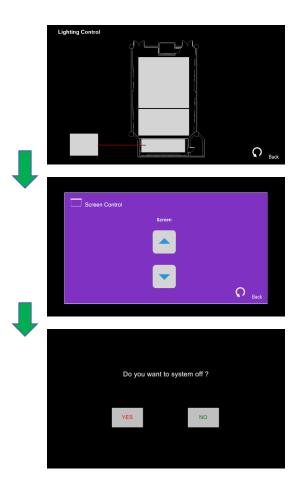

Press icon in Homepage to enter the Volume Control page

Press icon in
Homepage to enter the
Lighting Control page

Press the white area of the lighting zone to switch "On" and "Off"

Press the "Yes" icon to turn off the system after use.