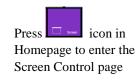

Press icon in Homepage to enter the Volume Control page

Press icon in
Homepage to enter the
Lighting Control page

Press the white area of the lighting zone to switch "On" and "Off"

Press the "Yes" icon to turn off the system after use.