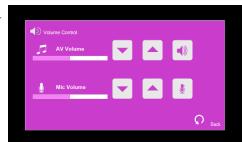

Press icon in Homepage to enter the Volume Control page

Press icon in
Homepage to enter the
Lighting Control page

Press the white area of the lighting zone to switch "On" and "Off"

Press the "Yes" icon to turn off the system after use.