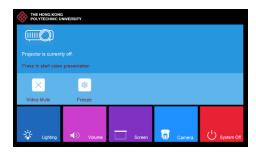

## 2 Selection of AV sources

After warm up, the Homepage will be displayed.

Press the projector icon to turn on the projector.

Press the icon to select the AV sources for display.

Press G Back to return to Homepage

Press icon in Homepage to enter the Volume Control page

Press icon in
Homepage to enter the
Lighting Control page

Press the white area of the lighting zone to switch "On" and "Off"

Press the "Yes" icon to turn off the system after use.