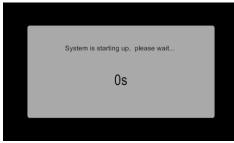

## 1 System ON

2 Selection of AV sources

Press system on icon on the screen of control panel to turn on the AV system

The warm up process will take about 2 minutes.

After warm up, the Homepage will be displayed.