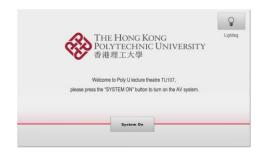

## 1 System ON

2 Selection of AV sources

Press system on icon on the screen of control panel to turn on the AV system

The warm up process will take about 2 minutes.

After warm up, the Homepage will be displayed.