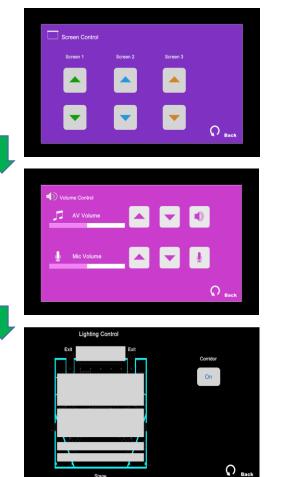

Press desired projector or LCD display icon

Press the icon to select the AV sources for display.

Press icon in Homepage to enter the Screen Control page

Press the white area of the lighting zone to switch "On" and "Off"