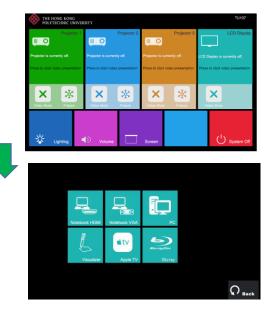

Press desired projector or LCD display icon

Press the icon to select the AV sources for display.

Press icon in Homepage to enter the Screen Control page

Press the white area of the lighting zone to switch "On" and "Off"