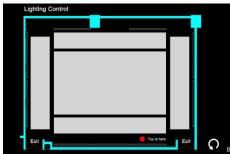

## 2 Selection of AV sources

After warm up, the Homepage will be displayed.

Press desired projector icon

Press the icon to select the AV sources for display.

Press icon in
Homepage to enter the
Lighting Control page

Press the white area of the lighting zone to switch "On" and "Off"

If you need any assistance, you can talk to our Learning and Teaching Technology Support direct by pressing the "Helpdesk" button at the intercom panel on the lectern.