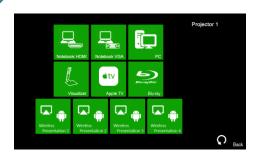

## 2 Selection of AV sources

After warm up, the Homepage will be displayed.

Press desired projector icon

Press the icon to select the AV sources for display.

Press icon in
Homepage to enter the
Lighting Control page