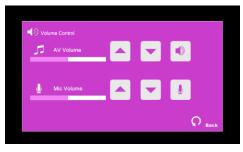

## The operation guide of AV system (Rm W208)

## 1 System ON



Press system on icon on the screen of control panel to turn on the AV system



The warm up process will take about 2 minutes.

## 2 Selection of AV sources



After warm up, the Homepage will be displayed.

Press desired projector icon



Press the icon to select the AV sources for display.













Press icon in
Homepage to enter the
Lighting Control page

Press the white area of the lighting zone to switch "On" and "Off"

If you need any assistance, you can talk to our Learning and Teaching Technology Support direct by pressing the "Helpdesk" button at the intercom panel on the lectern.

Alternatively, you can call LTTS on extension no. 6302