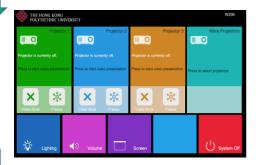

## 2 Selection of AV sources

After warm up, the Homepage will be displayed.

Press desired projector icon

Press the icon to select the AV sources for display.

Press icon in
Homepage to enter the
Lighting Control page